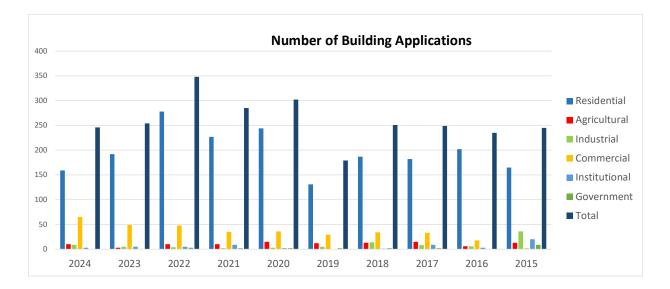

## 10 Year Permits Issued by Type

|               | 2024 | 2023 | 2022 | 2021 | 2020 | 2019 | 2018 | 2017 | 2016 | 2015 |
|---------------|------|------|------|------|------|------|------|------|------|------|
| Residential   | 159  | 192  | 278  | 227  | 244  | 131  | 187  | 182  | 202  | 165  |
| Agricultural  | 10   | 3    | 10   | 10   | 15   | 12   | 13   | 15   | 6    | 13   |
| Industrial    | 9    | 5    | 4    | 2    | 3    | 5    | 14   | 8    | 6    | 36   |
| Commercial    | 65   | 49   | 48   | 35   | 36   | 29   | 34   | 33   | 18   | 2    |
| Institutional | 3    | 5    | 5    | 9    | 2    | 0    | 1    | 9    | 3    | 20   |
| Government    | 0    | 0    | 3    | 2    | 2    | 2    | 2    | 2    | 0    | 9    |
| Total         | 246  | 254  | 348  | 285  | 302  | 179  | 251  | 249  | 235  | 245  |