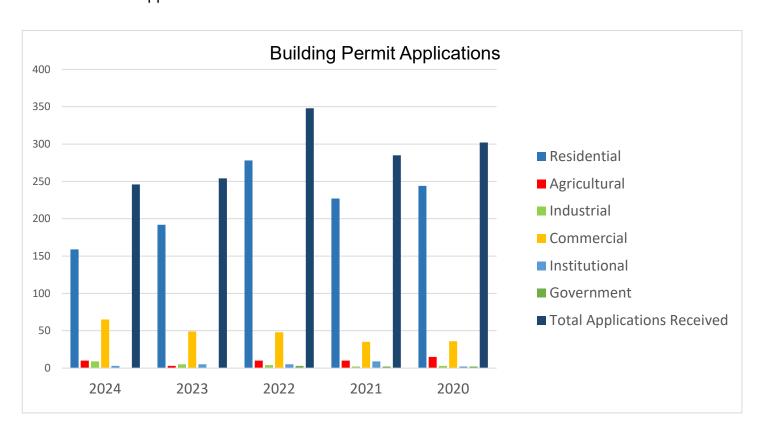

## **Building Permit Summary by Type**

NOTE: Values do not include sewage system permits or zoning requests

|                             | <u>2024</u> | <u>2023</u> | <u>2022</u> | <u>2021</u> | <u>2020</u> |
|-----------------------------|-------------|-------------|-------------|-------------|-------------|
| Residential                 | 159         | 192         | 278         | 227         | 244         |
| Agricultural                | 10          | 3           | 10          | 10          | 15          |
| Industrial                  | 9           | 5           | 4           | 2           | 3           |
| Commercial                  | 65          | 49          | 48          | 35          | 36          |
| Institutional               | 3           | 5           | 5           | 9           | 2           |
| Government                  | 0           | 0           | 3           | 2           | 2           |
| Total Applications Received | 246         | 254         | 348         | 285         | 302         |

Note: Sewage Permits Not Included