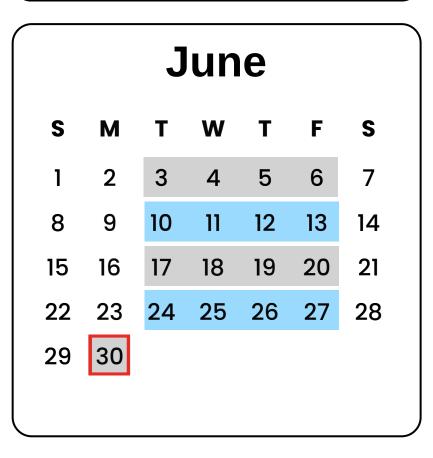

### **Holiday Schedule**

- No collection on Wednesday, January 1st, 2025. Moved to Monday, December 30th, 2024.
- No collection on Friday, April 18th, 2025. Moved to Monday, April 21st, 2025.
- No collection on Tuesday, July 1st, 2025. Moved to Monday, June 30th, 2025.
- No collection on Thursday, December 25th, 2025. Moved to Monday, December 22nd, 2025.
- No collection on Thursday, January 1st, 2026. Moved to Monday, December 29th, 2025.