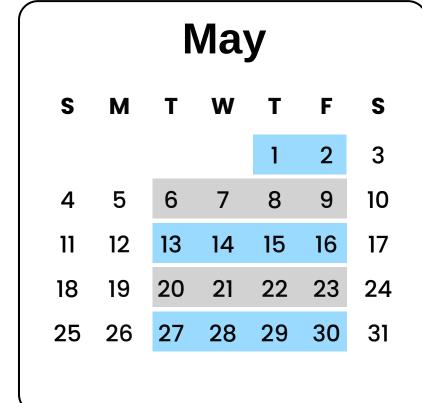

### **Holiday Schedule**

- No collection on Wednesday, January 1st, 2025. Moved to Monday, December 30th, 2024.
- No collection on Friday, April 18th, 2025. Moved to Monday, April 21st, 2025.
- No collection on Tuesday, July 1st, 2025. Moved to Monday, June 30th, 2025.
- No collection on Thursday, December 25th, 2025. Moved to Monday, December 22nd, 2025.
- No collection on Thursday, January 1st, 2026. Moved to Monday, December 29th, 2025.