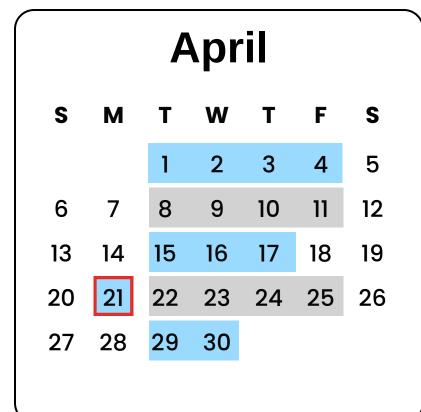

### **Holiday Schedule**

- No collection on Wednesday, January 1st, 2025. Moved to Monday, December 30th, 2024.
- No collection on Friday, April 18th, 2025. Moved to Monday, April 21st, 2025.
- No collection on Tuesday, July 1st, 2025. Moved to Monday, June 30th, 2025.
- No collection on Thursday, December 25th, 2025. Moved to Monday, December 22nd, 2025.
- No collection on Thursday, January 1st, 2026. Moved to Monday, December 29th, 2025.